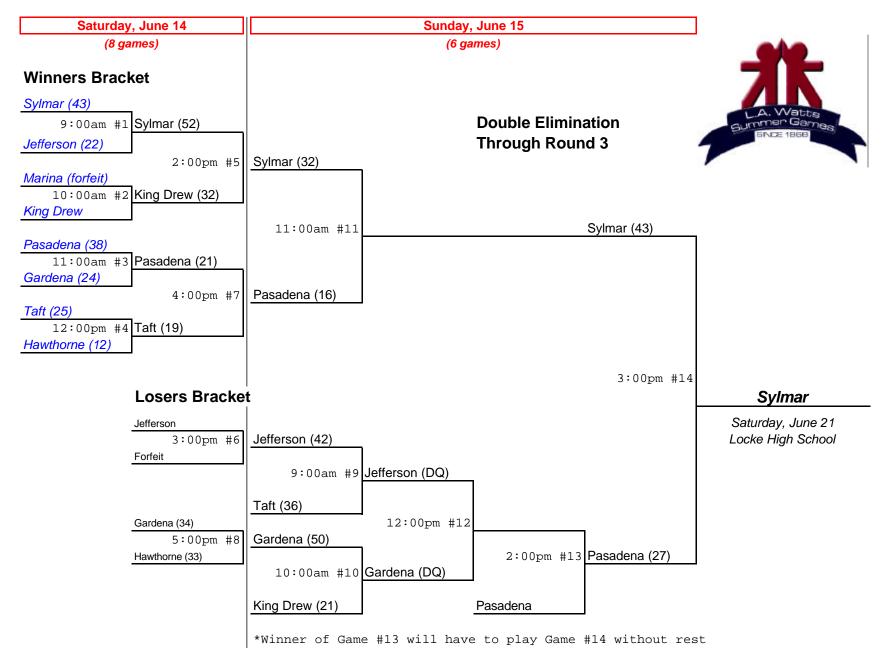

Girls Basketball Carson



Girls Basketball Crenshaw



Girls Basketball Jefferson



#### **Girls Basketball**

## **LA Southwest College**

Court #1 Saturday, June 14 Sunday, June 15 (8 games) (6 games) **Winners Bracket** Crossroads (25) **Double Elimination** 9:00am #1 Crossroads (29) **Through Round 3** Norwalk (17) Leuzinger (27) 2:00pm #5 Leuzinger (41) 10:00am #2 Leuzinger (54) Reseda (14) 11:00am #11 LB Poly (50) LB Poly #1 11:00am #3 LB Poly (67) **TBD** LB Poly (38) 4:00pm #7 Peninsula (17) 12:00pm #4 Lakewood (9) Lakewood #2 (22) 3:00pm #14 **Losers Bracket** LB Poly Saturday, June 21 Norwalk (37) 3:00pm #6 Norwalk (45) Locke High School Reseda (26) 9:00am #9 Norwalk (29) Lakewood (25) 12:00pm #12 Crossroads (44) Bye 5:00pm #8 Peninsula (28) 2:00pm #13 Leuzinger (31) Peninsula 10:00am #10 Crossroads (30) Crossroads (36) Leuzinger (46)

\*Winner of Game #13 wil