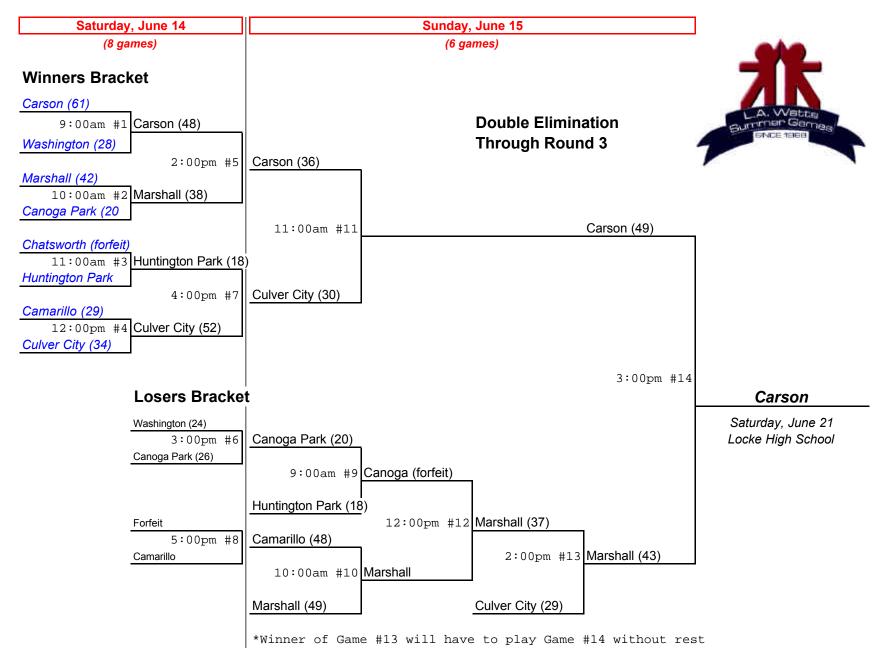

Girls Basketball Carson



Girls Basketball Crenshaw



Girls Basketball Jefferson



#### **Girls Basketball**

## **LA Southwest College**

Court #1 Saturday, June 14 Sunday, June 15 (8 games) (6 games) **Winners Bracket** Crossroads (25) **Double Elimination** 9:00am #1 Crossroads (29) **Through Round 3** Norwalk (17) Leuzinger (27) 2:00pm #5 Leuzinger (41) 10:00am #2 Leuzinger (54) Reseda (14) 11:00am #11 LB Poly (50) LB Poly #1 11:00am #3 LB Poly (67) **TBD** LB Poly (38) 4:00pm #7 Peninsula (17) 12:00pm #4 Lakewood (9) Lakewood #2 (22) 3:00pm #14 **Losers Bracket** LB Poly Saturday, June 21 Norwalk (37) 3:00pm #6 Norwalk (45) Locke High School Reseda (26) 9:00am #9 Norwalk (29) Lakewood (25) 12:00pm #12 Crossroads (44) Bye 5:00pm #8 Peninsula (28) 2:00pm #13 Leuzinger (31) Peninsula 10:00am #10 Crossroads (3