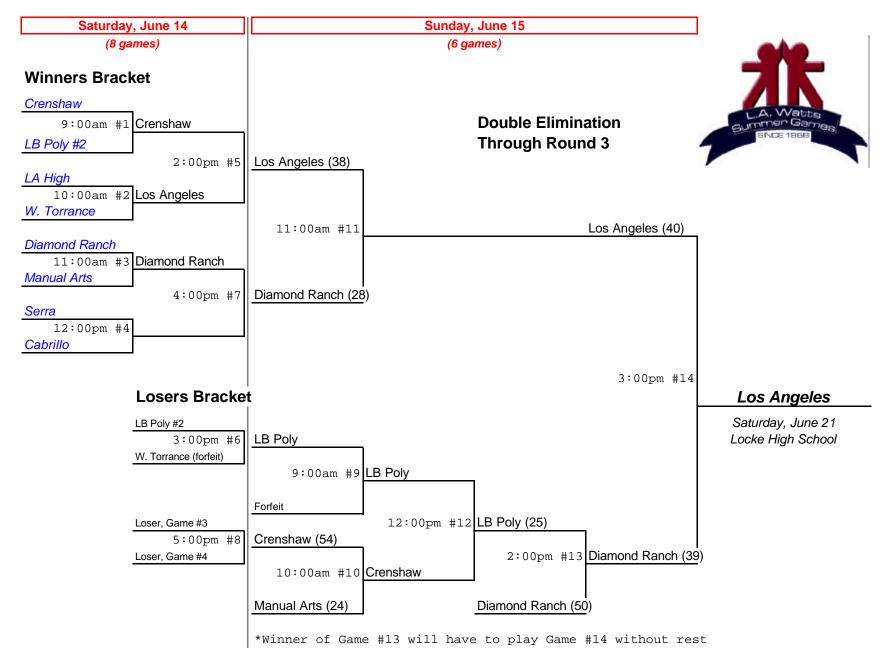

Girls Basketball Carson



Girls Basketball Crenshaw



Girls Basketball Jefferson



#### **Girls Basketball**

## **LA Southwest College**

Court #1 Saturday, June 14 Sunday, June 15 (8 games) (6 games) **Winners Bracket** Crossroads (25) **Double Elimination** 9:00am #1 Crossroads (29) **Through Round 3** Norwalk (17) Leuzinger (27) 2:00pm #5 Leuzinger (41) 10:00am #2 Leuzinger (54) Reseda (14) 11:00am #11 LB Poly (50) LB Poly #1 11:00am #3 LB Poly (67) **TBD** LB Poly (38) 4:00pm #7 Peninsula (17) 12:00pm #4 Lakewood (9) Lakewood #2 (22) 3:00pm #14 **Losers Bracket** LB Poly Saturday, June 21 Norwalk (37) 3:00pm #6 Norwalk (45) Locke High School Reseda (26) 9:00am #9 Norwalk (29) Lakewood (25) 12:00pm #12 Crossroads (44) Bye 5:00pm #8 Peninsula (28) 2:00pm #13 Leuzinger (31) Peninsula 10:00am #10 Crossroads (30) Crossroads (36) Leuzinger